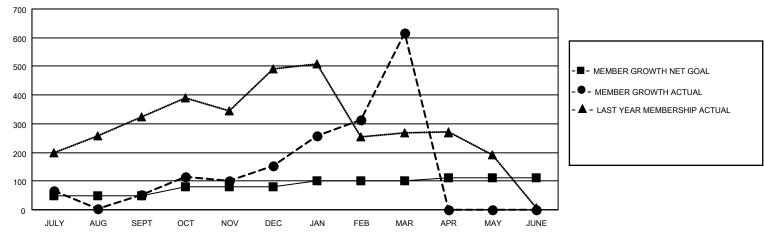

## MONTHLY MEMBERSHIP PROGRESS REPORT

LOCATION INDIA District 321 D Results as of: 3/31/2022

| Clubs                 |               |           |               | Members               |                        |                         |                                                    |
|-----------------------|---------------|-----------|---------------|-----------------------|------------------------|-------------------------|----------------------------------------------------|
| RESULTS FOR 2021-2022 |               |           |               | RESULTS FOR 2021-2022 |                        |                         |                                                    |
| QUARTER               | NEW CLUB GOAL | NEW CLUBS | DROPPED CLUBS | QUARTER MEME          | BER GROWTH NET<br>GOAL | MEMBER GROWTH<br>ACTUAL | DROPPED<br>MEMBERS ACTUAL<br>(including transfers) |
| JULY/AUG/SEPT         | 8             | 4         | 4             | JULY/AUG/SEPT         | 50                     | 312                     | 212                                                |
| OCT/NOV/DEC           | 6             | 8         | 3             | OCT/NOV/DEC           | 30                     | 413                     | 251                                                |
| JAN/FEB/MAR           | 5             | 14        | 2             | JAN/FEB/MAR           | 20                     | 760                     | 184                                                |
| APR/MAY/JUNE          | 3             | 0         | 0             | APR/MAY/JUNE          | 10                     | 0                       | 0                                                  |

## GOALS AND ACTUAL MEMBERS CUMULATIVE

| DROPPED CLUBS: 9 |     | 122 CLUBS OF 170 ADDED 1 OR<br>MORE NEW MEMBERS | GENDER DISTRIBUTION                   |                                  |  |
|------------------|-----|-------------------------------------------------|---------------------------------------|----------------------------------|--|
|                  |     | WORE NEW WEINBERG                               | MALE<br>FEMALE                        | 3,429 (71.83%)<br>1,345 (28.17%) |  |
| DROPPED MEMBERS  |     |                                                 | NON BINARY PREFER NOT TO ANSWE        | 0 (0.00%)                        |  |
| DECEASED         | 15  |                                                 | THE ENTION TO ANSWER                  | 0 (0.0070)                       |  |
| CLUB CANCELLED   | 179 | CLICK HERE FOR CUMULATIVE                       | TOTAL FAMILY UNIT MEMBERS             | 2,644                            |  |
| OTHER            | 453 | MEMBERSHIP DATA                                 |                                       |                                  |  |
| TOTAL            | 647 |                                                 | FAMILY MEMBERS PAYING HALF DUES 1,584 |                                  |  |
|                  |     |                                                 |                                       |                                  |  |