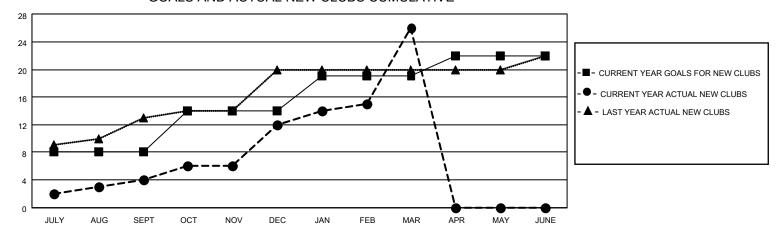

## MONTHLY MEMBERSHIP PROGRESS REPORT

LOCATION INDIA District 321 D Results as of: 3/31/2022

| Clubs                 |               |           |               | Members               |                        |                         |                                                    |
|-----------------------|---------------|-----------|---------------|-----------------------|------------------------|-------------------------|----------------------------------------------------|
| RESULTS FOR 2021-2022 |               |           |               | RESULTS FOR 2021-2022 |                        |                         |                                                    |
| QUARTER               | NEW CLUB GOAL | NEW CLUBS | DROPPED CLUBS | QUARTER MEME          | BER GROWTH NET<br>GOAL | MEMBER GROWTH<br>ACTUAL | DROPPED<br>MEMBERS ACTUAL<br>(including transfers) |
| JULY/AUG/SEPT         | 8             | 4         | 4             | JULY/AUG/SEPT         | 50                     | 312                     | 212                                                |
| OCT/NOV/DEC           | 6             | 8         | 3             | OCT/NOV/DEC           | 30                     | 413                     | 251                                                |
| JAN/FEB/MAR           | 5             | 14        | 2             | JAN/FEB/MAR           | 20                     | 760                     | 184                                                |
| APR/MAY/JUNE          | 3             | 0         | 0             | APR/MAY/JUNE          | 10                     | 0                       | 0                                                  |

## GOALS AND ACTUAL NEW CLUBS CUMULATIVE